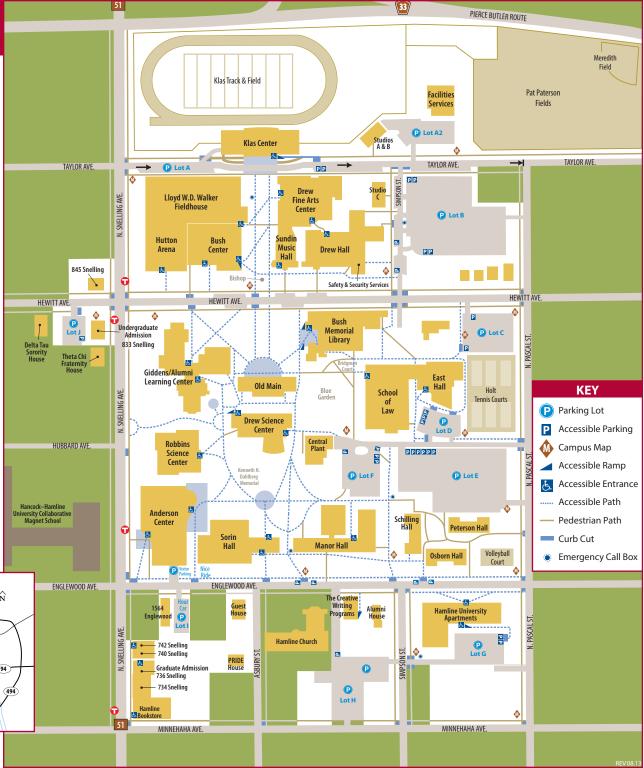

# H HAMLINE UNIVERSITY

#### Admissions

Undergraduate: 833 Snelling Ave. Graduate: 734 Snelling Ave. Law School: School of Law

#### **Anderson Center**

Visitor Parking, Starbucks, Bishop's Bistro, Piper Cafe, Leo's Corner

# **Bush Memorial Library**

Center for Academic Services, College of Liberal Arts Dean's Office

# **Bush Center**

Chapel, Mail Services, Disability Resources, Dean of Students, Ballroom, Copy Center

# **Drew Fine Arts Center**

Anne Simley Theatre, Soeffker Gallery

# **Drew Hall**

Safety & Security Services, School of Education Dean's Office

# **Drew Science Center**

Career Development Center

# **Klas Center**

Kay Fredericks Room, Klas Café, Mitsch History Lounge

#### East Hall

Financial Aid, Registration and Records, Student Accounts, Cashier

#### School of Law

Registrar, School of Law Dean's Office

# Manor Hall

Counseling and Health Services, Residential Life

# Old Main

Administrative Offices, Bridgman Hall